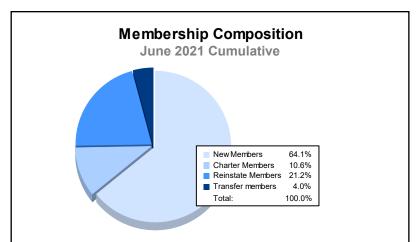

District 382 As of June 2021 Cumulative

| Year      | New<br>Clubs | Dropped<br>Clubs | Gain/<br>Loss<br>Clubs | New<br>Members | Charter<br>Members | Reinstate<br>Members | Transfer<br>Members | Total<br>Member<br>Added | Total<br>Members<br>Dropped | Gain/<br>Loss<br>Members |
|-----------|--------------|------------------|------------------------|----------------|--------------------|----------------------|---------------------|--------------------------|-----------------------------|--------------------------|
| 2016-2017 | 30           | 2                | 28                     | 706            | 1,123              | 150                  | 30                  | 2,009                    | 1,250                       | 759                      |
| 2017-2018 | 6            | 9                | -3                     | 894            | 322                | 158                  | 45                  | 1,419                    | 2,649                       | -1,230                   |
| 2018-2019 | 0            | 9                | -9                     | 217            | 126                | 69                   | 46                  | 458                      | 1,203                       | -745                     |
| 2019-2020 | 0            | 20               | -20                    | 3              | 57                 | 77                   | 24                  | 161                      | 567                         | -406                     |
| 2020-2021 | 0            | 1                | -1                     | 350            | 58                 | 116                  | 22                  | 546                      | 484                         | 62                       |
| Average   | 7            | 8                | -1                     | 434            | 337                | 114                  | 33                  | 919                      | 1,231                       | -312                     |