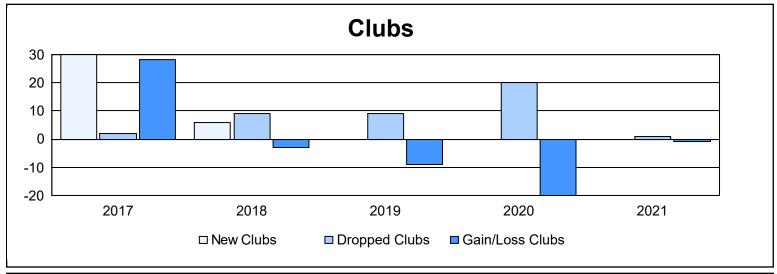

District 382 As of June 2021 Cumulative

| Year      | New<br>Clubs | Dropped<br>Clubs | Gain/<br>Loss<br>Clubs | New<br>Members | Charter<br>Members | Reinstate<br>Members | Transfer<br>Members | Total<br>Member<br>Added | Total<br>Members<br>Dropped | Gain/<br>Loss<br>Members |
|-----------|--------------|------------------|------------------------|----------------|--------------------|----------------------|---------------------|--------------------------|-----------------------------|--------------------------|
| 2016-2017 | 30           | 2                | 28                     | 706            | 1,123              | 150                  | 30                  | 2,009                    | 1,250                       | 759                      |
| 2017-2018 | 6            | 9                | -3                     | 894            | 322                | 158                  | 45                  | 1,419                    | 2,649                       | -1,230                   |
| 2018-2019 | 0            | 9                | -9                     | 217            | 126                | 69                   | 46                  | 458                      | 1,203                       | -745                     |
| 2019-2020 | 0            | 20               | -20                    | 3              | 57                 | 77                   | 24                  | 161                      | 567                         | -406                     |
| 2020-2021 | 0            | 1                | -1                     | 350            | 58                 | 116                  | 22                  | 546                      | 484                         | 62                       |
| Average   | 7            | 8                | -1                     | 434            | 337                | 114                  | 33                  | 919                      | 1,231                       | -312                     |